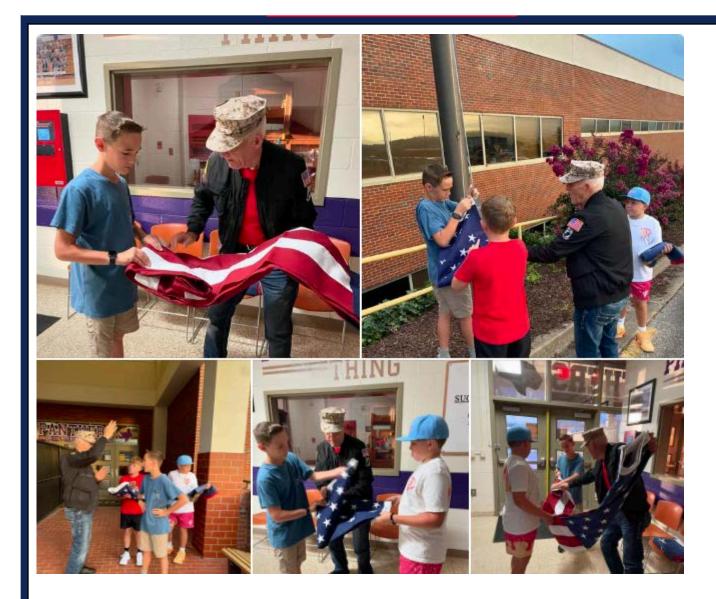

Calvin "Gunny" Triplett of the North Georgia Honor Guard and Unicoi Detachment 783 teaching young students about flag etiquette. Outstanding Gunny... outstanding. Ooo-rah! Gunnery Sergeant Triplett from the Honor Guard helped our flag members learn flag etiquette.