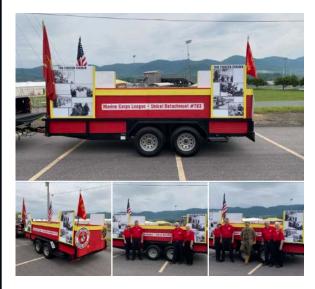

Never-the-less, awesome work from Mark Medina and other members of MCL Marine Corps League - Unicoi Detachment #783 on this year's float for the Memorial Day Parade in Blairsville. This year's theme was the Korean War and our float focused on The Chosen few... also known as "The Frozen Chosin".