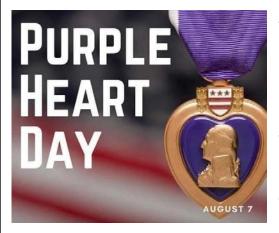

### Aug. 7 is #PurpleHeartDay - America's Oldest Military #Award.

President George Washington established the Badge of Military Merit Aug. 7, 1782, to recognize both unusual #gallantry and extraordinary fidelity. Only three of these cloth hearts were awarded, until the Badge of Military Merit was revived in 1932 as the Purple Heart. Originally, the #PurpleHeart could be awarded for both meritorious service or for combat wounds. Posthumous awards were prohibited until World War II and were awarded only to those killed on or after the attack on Pearl Harbor. In 1942, President Franklin D. Roosevelt signed an executive order granting the Navy authorization to award the Purple Heart to members of

the Navy, #MarineCorps and Coast Guard. Those wounded in previous wars were granted retroactive awards. However, posthumous awards were limited to those killed on or after December 7, 1941. During the 1930s, some Civil War veterans applied for and received the Purple Heart. President Harry S. Truman signed an executive order in 1952 allowing for family members of those killed from April 5, 1917 onward to apply for posthumous awards. Between 1941 and 1997, around 100 civilian war correspondents, Red Cross personnel, and government employees earned the Purple Heart until Congress prohibited the practice in 1997. To date, over 1 million Purple Hearts have been awarded.