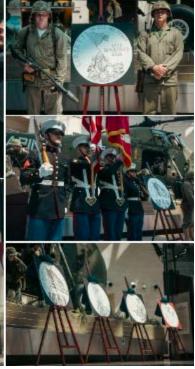

# UNVEILED: U.S. Marine Corps minted commemorative coins for its 250th anniversary

TRIANGLE, Va. – Marine Corps Heritage Foundation and the United States Mint unveiled a trio of commemorative coin designs honoring the 250 years of Marine Corps service and sacrifice during a minting ceremony July 17, 2024, at the National Museum of the Marine Corps.

"Next year will mark 250 years of the Marine Corps making Marines and winning battles on behalf of our great Nation," said the Commandant of the Marine Corps Gen. Eric M. Smith. "These coins represent the cultural significance of our Corps and will directly

contribute to the telling of our history and preserving our institution in the hearts of future generations."

The last coin minted in honor of the Marine Corps was for the Corps' 230th anniversary in 2005, and the generated funds enabled the construction of the NMMC, where the 250th commemorative coins were officially revealed.

"This is a way for everyone in America to recognize the importance of 250 years of what the Marine Corps means to this country," said retired U.S. Marine Corps Maj. Gen. James W. Lukeman, the president and CEO of the MCHF.

The images on the coins, he said, cover 250 years of "every Marine is a rifleman." The gold coin depicts the Marine Corps Color Guard while the flag raising of Iwo Jima is on the silver coin, and the clad coin features two Marines: one dons the continental uniform of 1775 with a musket, and the other in modern-day camouflage utilities wielding a M4 service rifle.

On July 26, 2023, President Joe Biden signed into law the 250th Marine Corps Anniversary Commemorative Coin Act following its passing through congress, authorizing the minting of over 1 million commemorative coins.

"It's so special for each of us, because there is so much care that goes into the design of these coins," said Kristie McNally, the deputy director of U.S. Mint, regarding all the people involved in the design process of the coins. "It's exciting to actually get to share them with the public."

All surcharges generated from coin sales will support the MCHF and the NMMC's future educational, historical, and cultural programs that preserve, showcase and educate the public on Marine Corps history, traditions and culture.

The commemorative coins become a part of the next year's national celebration of the Marine Corps' 250th anniversary, and this set will be the only commemorative coins minted in 2025.

Specifically, the signed legislation authorized the Department of Treasury to mint 50,000 five-dollar coins, 400,000 one-dollar coins, and 750,000 half-dollar coins.

"I am grateful to the Marine Corps Heritage Foundation, congressional leaders, and all those who made this coin possible," said Smith. "We are honored that they would bestow this symbol of appreciation upon us."

To view the Marine Corps' 250th Anniversary Commemorative Coins, please visit https://www.usmint.gov/.../us-marine-corps-250th-anniversary.

Sales will be available early 2025, at https://www.usmint.gov/.