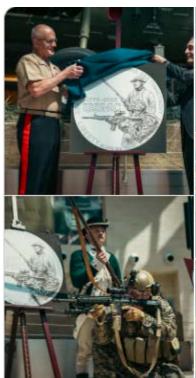

# UNVEILED: U.S. Marine Corps minted commemorative coins for its 250th anniversary

TRIANGLE, Va. – Marine Corps Heritage Foundation and the United States Mint unveiled a trio of commemorative coin designs honoring the 250 years of Marine Corps service and sacrifice during a minting ceremony July 17, 2024, at the National Museum of the Marine Corps.

"Next year will mark 250 years of the Marine Corps making Marines and winning battles on behalf of our great Nation," said the Commandant of the Marine Corps Gen. Eric M. Smith. "These coins represent the cultural significance of our Corps and will directly

contribute to the telling of our history and preserving our institution in the hearts of future generations."

The last coin minted in honor of the Marine Corps was for the Corps' 230th anniversary in 2005, and the generated funds enabled the construction of the NMMC, where the 250th commemorative coins were officially revealed.

"This is a way for everyone in America to recognize the importance of 250 years of what the Marine Corps means to this country," said retired U.S. Marine Corps Maj. Gen. James W. Lukeman, the president and CEO of the MCHF.

The images on the coins, he said, cover 250 years of "every Marine is a rifleman." The gold coin depicts the Marine Corps Color Guard while the flag raising of Iwo Jima is on the silver coin, and the clad coin features two Marines: one dons the continental uniform of 1775 with a musket, and the other in modern-day camouflage utilities wielding a M4 service rifle.

On July 26, 2023, President Joe Biden signed into law the 250th Marine Corps Anniversary Commemorative Coin Act following its passing through congress, authorizing the minting of over 1 million commemorative coins.

"It's so special for each of us, because there is so much care that goes into the design of these coins," said Kristie McNally, the deputy director of U.S. Mint, regarding all the people involved in the design process of the coins. "It's exciting to actually get to share them with the public."

All surcharges generated from coin sales will support the MCHF and the NMMC's future educational, historical, and cultural programs that preserve, showcase and educate the public on Marine Corps history, traditions and culture.

The commemorative coins become a part of the next year's national celebration of the Marine Corps' 250th anniversary, and this set will be the only commemorative coins minted in 2025.

Specifically, the signed legislation authorized the Department of Treasury to mint 50,000 five-dollar coins, 400,000 one-dollar coins, and 750,000 half-dollar coins.

"I am grateful to the Marine Corps Heritage Foundation, congressional leaders, and all those who made this coin possible," said Smith. "We are honored that they would bestow this symbol of appreciation upon us."

To view the Marine Corps' 250th Anniversary Commemorative Coins, please visit https://www.usmint.gov/.../us-marine-corps-250th-anniversary.

Sales will be available early 2025, at https://www.usmint.gov/.